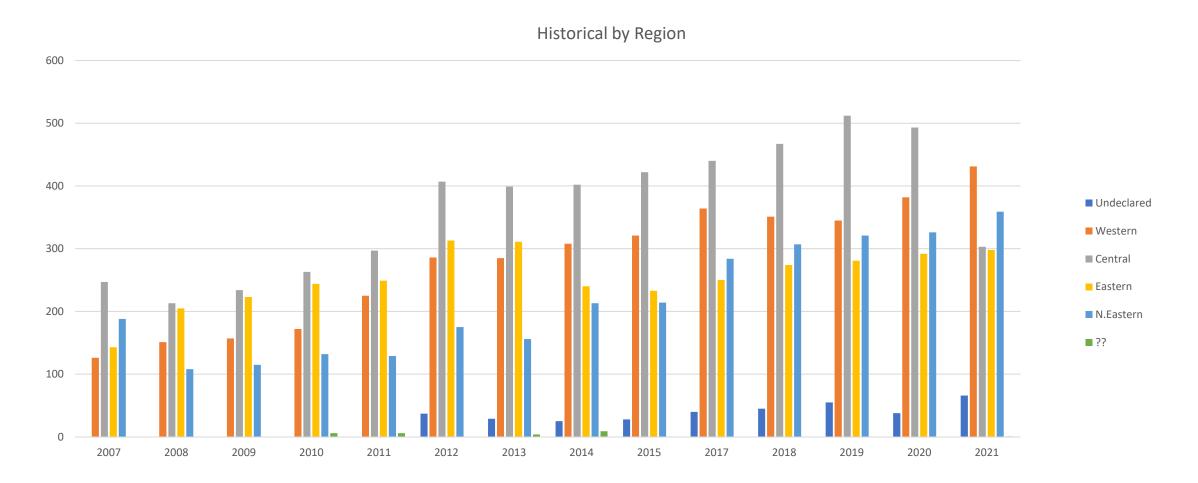

Membership Report for 2020/2021 Season

## PARA Membership Levels

| 2011/12 | 2012/13 | 2013/14 | 2014/15 | 2015/16 | 2016/2017 | 2017/2018 | 2018/2019 | 2019/2020 | 2020/2021 |
|---------|---------|---------|---------|---------|-----------|-----------|-----------|-----------|-----------|
| 1215    | 1183    | 1197    | 1218    | 1345    | 1378      | 1444      | 1514      | 1531      | 1458      |

#### PARA Membership - Historical



## PARA Membership by Month



# PARA License Comparison Over the Last Five Years

#### LICENSE COMPARISON



## PARA Regional Comparison



# PARA Year-Over-Year Competitor Age Category Comparison



### PARA – Looking Ahead

- 1. USSS Dues Management fees will continue at 5% service fees for registration. With the BOD confirmation, an increase in the membership rates for the 2021/2022 season will not be pursued, we have confirmed to USSS the same rate structure as in previous years
- 2. What should PARA do with the U10 and younger participants?