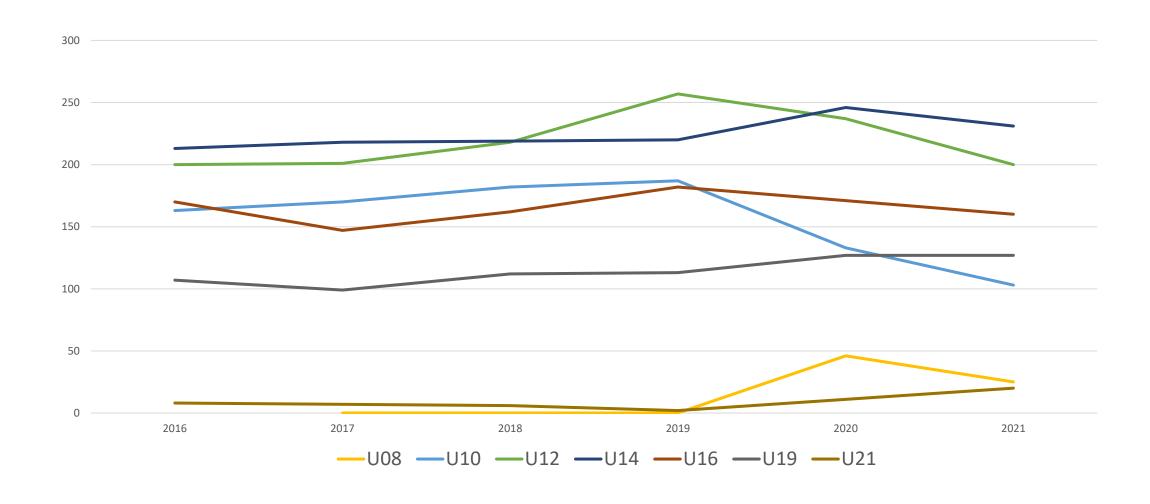

Membership Report for 2020/2021 Season

## PARA Membership Levels

| 2011/12 | 2012/13 | 2013/14 | 2014/15 | 2015/16 | 2016/2017 | 2017/2018 | 2018/2019 | 2019/2020 | 2020/2021 |
|---------|---------|---------|---------|---------|-----------|-----------|-----------|-----------|-----------|
| 1215    | 1183    | 1197    | 1218    | 1345    | 1378      | 1444      | 1514      | 1531      | 1458      |

#### PARA Membership - Historical



## PARA Membership by Month



# PARA License Comparison Over the Last Five Years

#### LICENSE COMPARISON



## PARA Regional Comparison



# PARA Year-Over-Year Competitor Age Category Comparison



### PARA – Looking Ahead

- 1. USSS Dues Management fees will continue at 5% service fees for registration. With the BOD confirmation, an increase in the membership rates for the 2021/2022 season will not be pursued, we have confirmed to USSS the same rate structure as in previous years
- 2. What should PARA do with the U10 and younger participants?