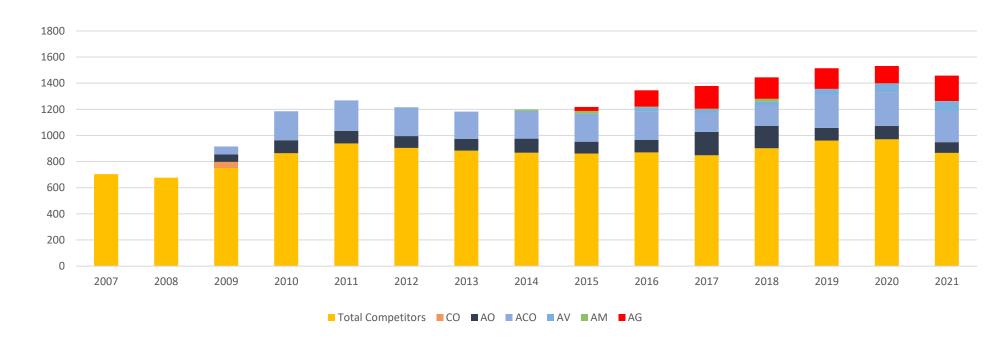

#### PARA Membership - Historical

## PARA Membership Levels

| 2011/12 | 2012/13 | 2013/14 | 2014/15 | 2015/16 | 2016/2017 | 2017/2018 | 2018/2019 | 2019/2020 | 2020/2021 |
|---------|---------|---------|---------|---------|-----------|-----------|-----------|-----------|-----------|
| 1215    | 1183    | 1197    | 1218    | 1345    | 1378      | 1444      | 1514      | 1531      | 1458      |