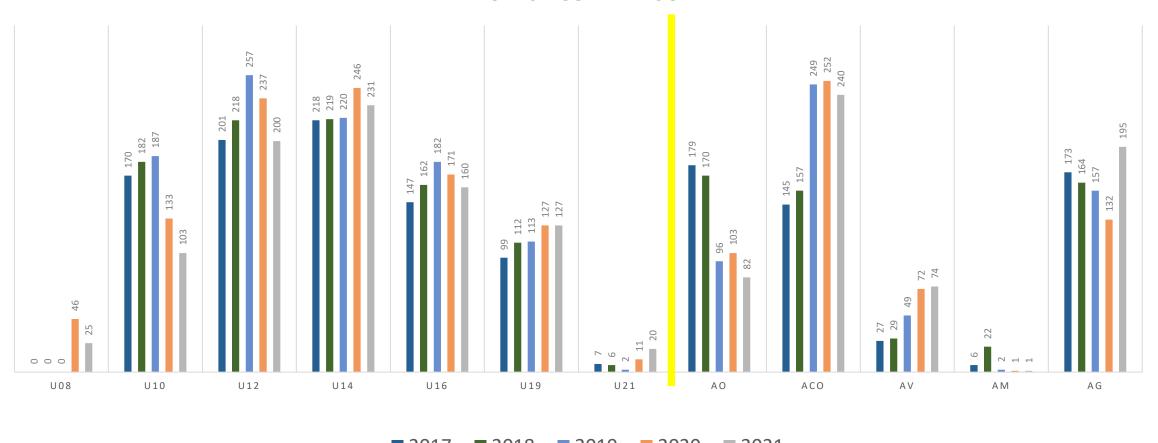

Membership Report for 2020/2021 Season

## PARA Membership Levels

| 2011/12 | 2012/13 | 2013/14 | 2014/15 | 2015/16 | 2016/2017 | 2017/2018 | 2018/2019 | 2019/2020 | 2020/2021 |
|---------|---------|---------|---------|---------|-----------|-----------|-----------|-----------|-----------|
| 1215    | 1183    | 1197    | 1218    | 1345    | 1378      | 1444      | 1514      | 1531      | 1458      |

#### PARA Membership - Historical



## PARA Membership by Month



# PARA License Comparison Over the Last Five Years

#### LICENSE COMPARISON



## PARA Regional Comparison



# PARA Year-Over-Year Competitor Age Category Comparison



### PARA – Looking Ahead

- 1. USSS Dues Management fees will continue at 5% service fees for registration. With the BOD confirmation, an increase in the membership rates for the 2021/2022 season will not be pursued, we have confirmed to USSS the same rate structure as in previous years
- 2. What should PARA do with the U10 and younger participants?