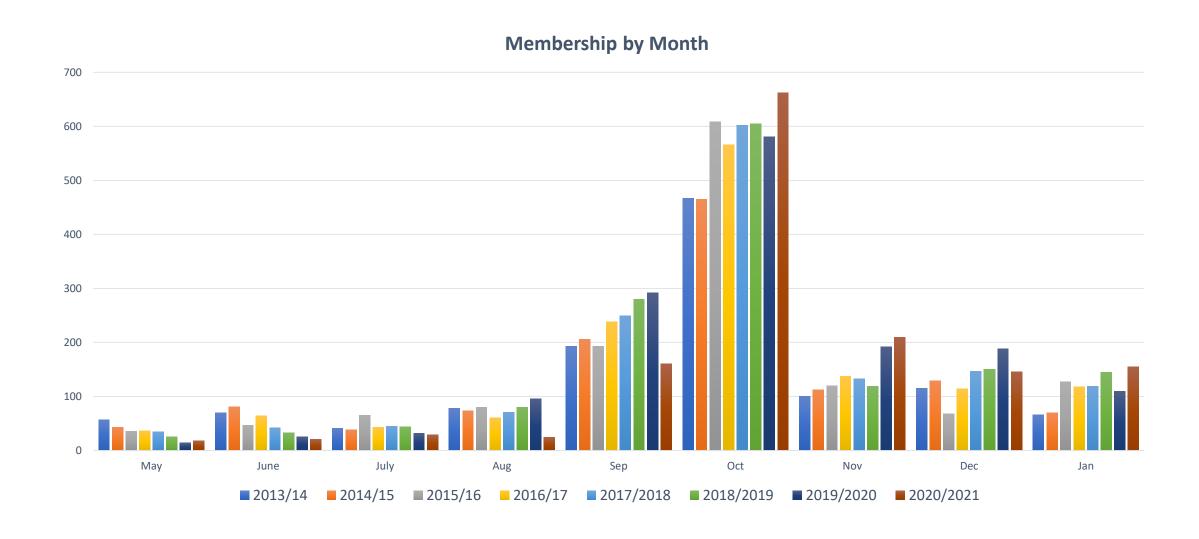

Membership Report for 2020/2021 Season

## PARA Membership Levels

| 2011/12 | 2012/13 | 2013/14 | 2014/15 | 2015/16 | 2016/2017 | 2017/2018 | 2018/2019 | 2019/2020 | 2020/2021 |
|---------|---------|---------|---------|---------|-----------|-----------|-----------|-----------|-----------|
| 1215    | 1183    | 1197    | 1218    | 1345    | 1378      | 1444      | 1514      | 1531      | 1458      |

#### PARA Membership - Historical



## PARA Membership by Month



# PARA License Comparison Over the Last Five Years

#### LICENSE COMPARISON



## PARA Regional Comparison



# PARA Year-Over-Year Competitor Age Category Comparison



### PARA – Looking Ahead

- 1. USSS Dues Management fees will continue at 5% service fees for registration. With the BOD confirmation, an increase in the membership rates for the 2021/2022 season will not be pursued, we have confirmed to USSS the same rate structure as in previous years
- 2. What should PARA do with the U10 and younger participants?