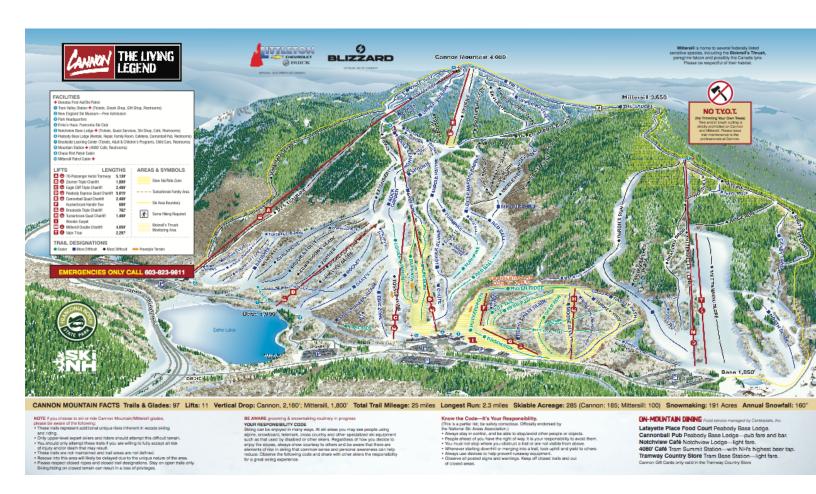

#### **DIRECTIONS**

Take I-93 north, or south, depending on your starting point. Once you have reached Franconia Notch State Park, I-93:

Exit 34C - Main Base Area - Access to all terrain

Notchview Lodge: Guest Services, Season Passes, Tickets, Retail Shop, Cafe Peabody Lodge: Rental & Repair Shops, main food court, Cannonball Pub

Mittersill is located just past the Main Base Area on the left.